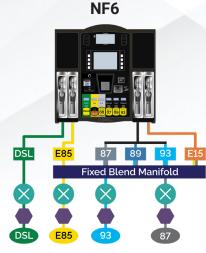

For the retailer who wants to offer diesel, E15, and three standard grades

For the retailer who wants to offer diesel, E15, E85, plus three standard grades through four hoses per side

For the retailer who wants to offer diesel, E0 or E15, plus four standard grades through three hoses per side