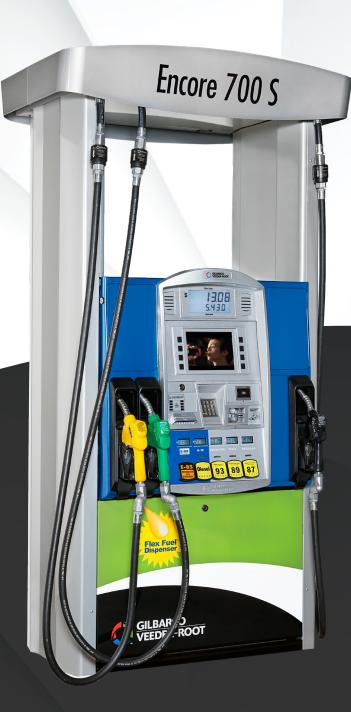

## **Encore®** NF Series

- Configurations: Six different models available
- EMV-ready: No EMV worries with Encore Flex Fuel dispensers
- Rich Media: Applause<sup>™</sup> TV or Applause Media System on 10.4" color screen is available