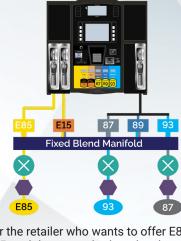

## **NF Series Models**

For the retailer who wants to offer E85, E15, and three standard grades through 2 hoses per side

NF1

For the retailer who wants to offer E85, E15, and three standard grades through 3 hoses per side