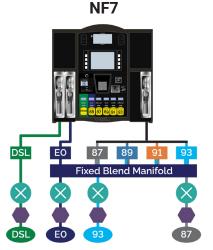

For the retailer who wants to offer diesel, E15, and three standard grades

For the retailer who wants to offer diesel, E15, E85, plus three standard grades through four hoses per side

For the retailer who wants to offer diesel, E0 or E15, plus four standard grades through three hoses per side