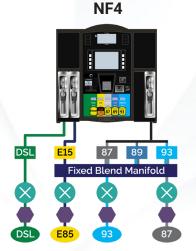

For the retailer who wants to offer diesel, E15, and three standard grades

For the retailer who wants to offer diesel, E15, E85, plus three standard grades through four hoses per side

For the retailer who wants to offer diesel, E0 or E15, plus four standard grades through three hoses per side