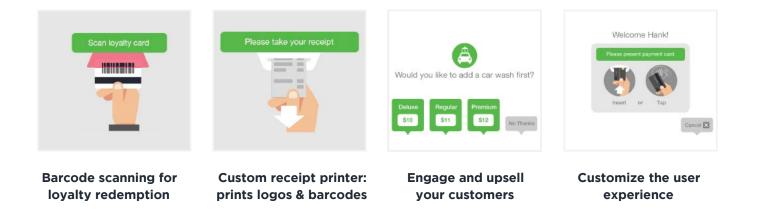

A fully customizable user experience with dynamic multi-media — all in a compact footprint.

## FlexPay 6 A2-09 All-In One

The Invenco by GVR FlexPay 6 A2-O9 Outdoor Payment Terminal (OPT) is an industrial multimedia device, made for the outdoors. It provides a rich array of features at a remarkable price, including contactless as standard, audio, high-res touch enabled display, printer and barcode reader. The FlexPay 6 A2-O9 OPT supports a wide range of payment options including debit, credit, contactless, mobile, loyalty, vouchers and coupons. Use it to display easy-to-follow user prompts, promotional advertising, and upsell opportunities to drive revenue.