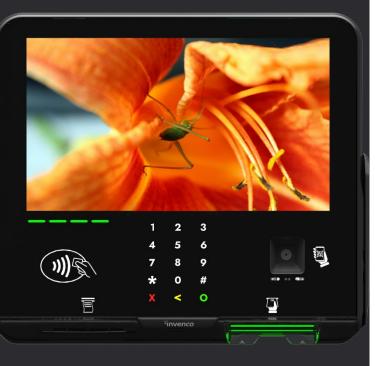

A fully customizable user experience with dynamic multi-media — all in a compact footprint.

## FlexPay 6 A2-09 All-In One

The Invenco by GVR FlexPay 6 A2-O9 Outdoor Payment Terminal (OPT) is an industrial multimedia device, made for the outdoors. It provides a rich array of features at a remarkable price, including contactless as standard, audio, high-res touch enabled display, printer and barcode reader. The FlexPay 6 A2-O9 OPT supports a wide range of payment options including debit, credit, contactless, mobile, loyalty, vouchers and coupons. Use it to display easy-to-follow user prompts, promotional advertising, and upsell opportunities to drive revenue.

### **KEY FEATURES**

- PCI 6.x with SRED
- Integrated printer & 2-d barcode scanner
- EMV & Contactless 3.0 standard
- IPX6 water resistance , IK10 impact rating
- Temperature rating: -30°C to 70° C
- Open SDK (SocketTAL)
- Split Card reader

### **KEY BENEFITS**

- Backwards compatible with existing All-In-One OPTs
- Faster, more flexible payment options for all customers
- Split Card Reader doubles the average life cycle of a hybrid card reader.
- Open platform; explore new revenue opportunities for outstanding ROI
- Easily upgradeable to keep you protected against fraudulent attacks
- 1200 nits rating provides increased visibility at the pump, even in direct sunlight