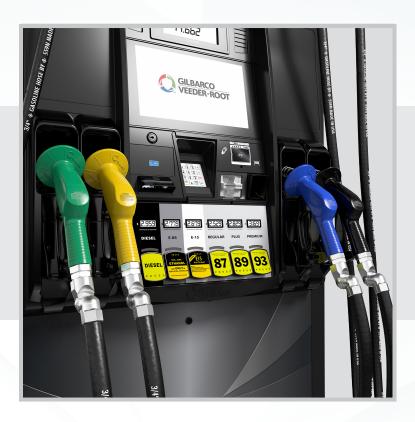

### A Familiar Interface that Anyone Can Use

- 15.6" HD Widescreen Touchscreen to optimize customer attention and engagement
- 8 touch zones eliminate traditional soft keys and maximize screen space on the dispenser
- Chemically hardened glass resists scratches, vandalism and everyday abuse