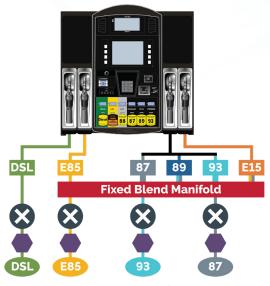

NF6 Universal Blender Configuration

- Gain Competitive Advantage by Taking Your Fuel Strategy to the Next Level
  - · Up to six grade selects
  - Blending of any two of four inlets
  - · Up to four hoses
  - E25 & E85 upgrade options

| Gilbarco Encore 700 S Series – Two-Sided Dispensers |       |                                                                      |                 |                  |                |               |                   |
|-----------------------------------------------------|-------|----------------------------------------------------------------------|-----------------|------------------|----------------|---------------|-------------------|
| Туре                                                | Model | Description                                                          | Products/Inlets | Dispensed Grades | Hoses Per Side | Active Meters | Price Option Name |
| NEW                                                 | NL8   | Blender Pump 5+1                                                     | 3               | 6                | 2              | 6             | EN-700NL8-02      |
|                                                     | NF6   | Multi-Hose Universal Blender<br>Dispenser 6 Grade<br>(3-2+1; 4 Hose) | 4               | 6                | 4              | 8             | EN-700NF4-02      |
|                                                     | NF7   | Multi-Hose Universal Blender<br>Dispenser 6 Grade<br>(4-1+1; 3 Hose) | 4               | 6                | 3              | 8             | EN-700NF4-02      |