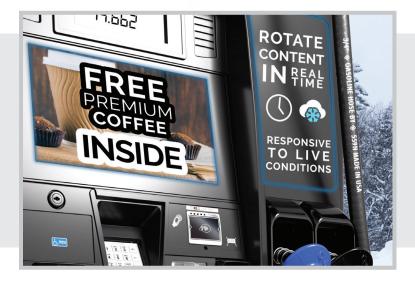

#### Gilbarco Veeder-Root MediaReach™

- Take complete control of your forecourt marketing with a self-managed media system
- Easily target unique messages by c-store location
- Drive in-store sales growth
- Make profitable media adjustments in real time